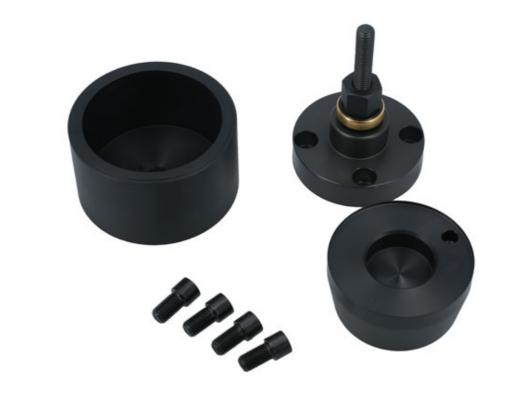

## **Rear Crankshaft Oil Seal Fitting Tool - for BMW 2.0L**

Specifically designed to allow the crankshaft rear main oil seal to be fitted without damaging the delicate seal lip. When fitting rear crankshaft seals it is important the seal is fitted square and without damage because it is not possible to tell if it will leak until the transmission is fully fitted and the engine has been run.

## **Additional Information**

 Applications Include: 2.0L BMW diesel engines. 1 Series (2007 - 2015), X1 (2012 - 2015). 3 Series (2007 - 2016), X3 (2007 - 2010), 4 Series (2013 - 2016) 5 Series (2007 - 2017), X5 (2013 - 2015).

LASER Kamasa Gunson Connect

- Engine codes covered: N47 D20, N47S D20.
- Equivalent to OEM 11 8 810.
- · For use with OEM seals supplied with seal lip support ring.
- · Use in accordance with OEM instructions.