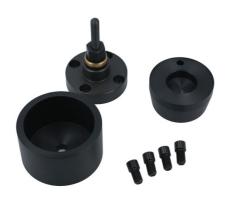

## **Rear Crankshaft Oil Seal Fitting Tool - for BMW 2.0L**

Specifically designed to allow the crankshaft rear main oil seal to be fitted without damaging the delicate seal lip. When fitting rear crankshaft seals it is important the seal is fitted square and without damage because it is not possible to tell if it will leak until the transmission is fully fitted and the engine has been run.

## **Additional Information**

 Applications Include: 2.0L BMW diesel engines. 1 Series (2007 - 2015), X1 (2012 - 2015). 3 Series (2007 - 2016), X3 (2007 - 2010), 4 Series (2013 - 2016) 5 Series (2007 - 2017), X5 (2013 - 2015).

LASER Kamasa Gunson Connect

- Engine codes covered: N47 D20, N47S D20.
- Equivalent to OEM 11 8 810.
- · For use with OEM seals supplied with seal lip support ring.
- · Use in accordance with OEM instructions.